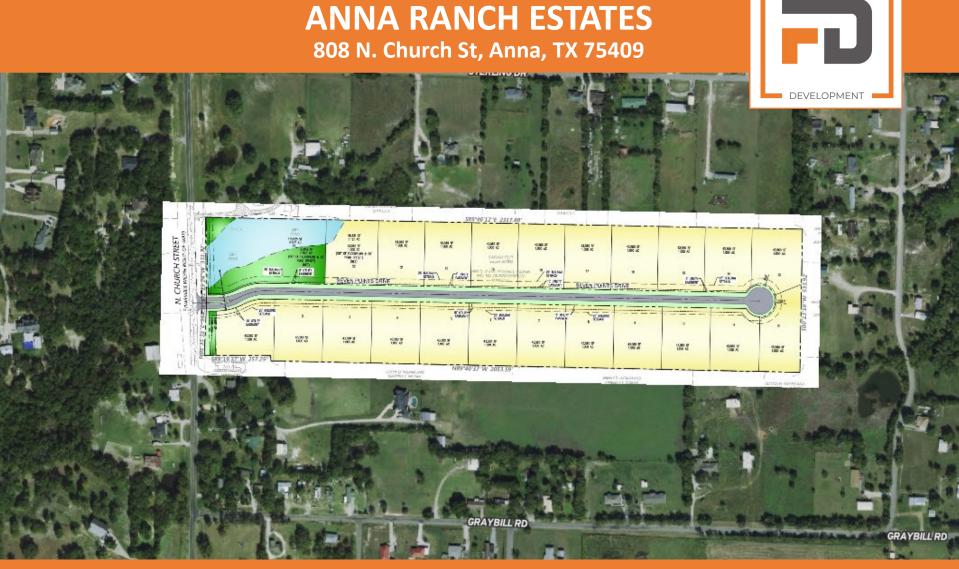

FIELDSIDE

PROPERTY INFORMATION 808 N. Church St, Anna, TX 75409

GROSS: ± 28 AC LOTS: (22) 1 ACRE SF LOTS

₽ ₽ ₽

WATER: WESTMINISTER SUD SEWER: SEPTIC REQUIRED

808 N CHURCH ST, ANNA, TX

COUNTY: COLLIN COUNTY

**ANNA ISD Schools** 

## ANNA RANCH ESTATES 808 N. Church St, Anna, TX 75409

•28 acres located at 808 North Church Street, Anna, TX

•Parcel number R-6233-002-0740-1 (Collin County)

•(22) 1 acre estate lots.

•No city sewer

•Developing as one phase. Development already started.

•Interior road will be concrete with open ditches.

•Water is Westminster SUD

•We can install fiber at no cost to builder

•We can do finished, pad ready lots at reasonable cost, or we can deliver nonfinished grade lots

 Completed Items: Dirt work, storm drainage, detention, water lines installed w/ hydrants, lime prepped for concrete roads
Needed Items: Concrete the road, install electric and fiber