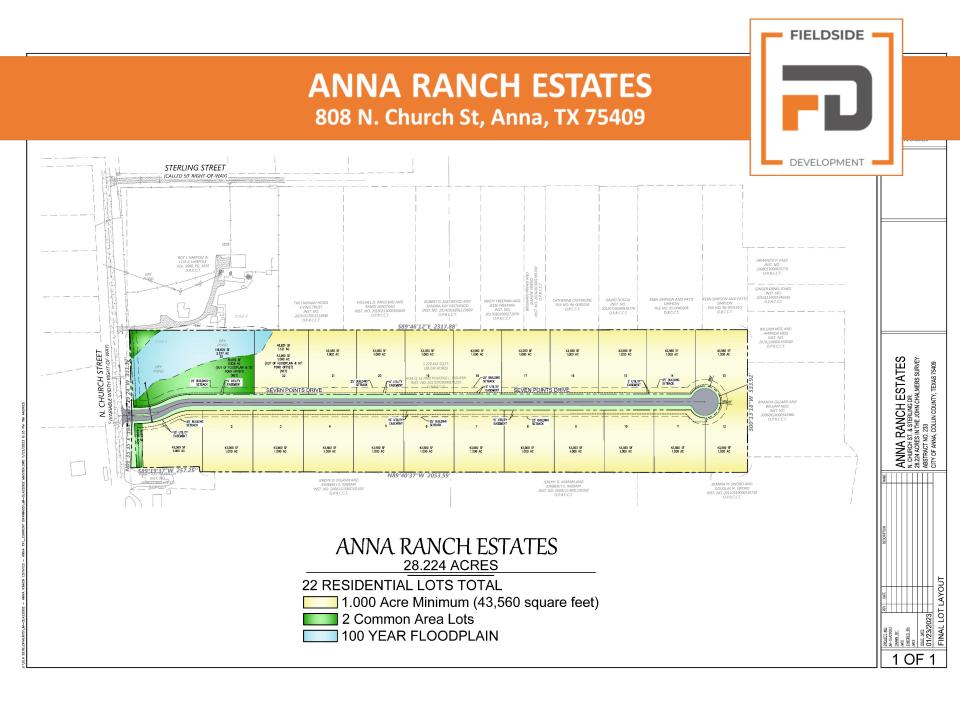

FIELDSIDE

PROPERTY INFORMATION 808 N. Church St, Anna, TX 75409

GROSS: ± 28 AC LOTS: (22) 1 ACRE SF LOTS

₽ ₽ ₽

WATER: WESTMINISTER SUD SEWER: SEPTIC REQUIRED

808 N CHURCH ST, ANNA, TX

COUNTY: COLLIN COUNTY

**ANNA ISD Schools** 

## ANNA RANCH ESTATES 808 N. Church St, Anna, TX 75409

•28 acres located at 808 North Church Street, Anna, TX

•Parcel number R-6233-002-0740-1 (Collin County)

•(22) 1 acre estate lots.

•No city sewer

•Developing as one phase. Development already started.

•Interior road will be concrete with open ditches.

•Water is Westminster SUD

•We can install fiber at no cost to builder

•We can do finished, pad ready lots at reasonable cost, or we can deliver nonfinished grade lots

 Completed Items: Dirt work, storm drainage, detention, water lines installed w/ hydrants, lime prepped for concrete roads
Needed Items: Concrete the road, install electric and fiber