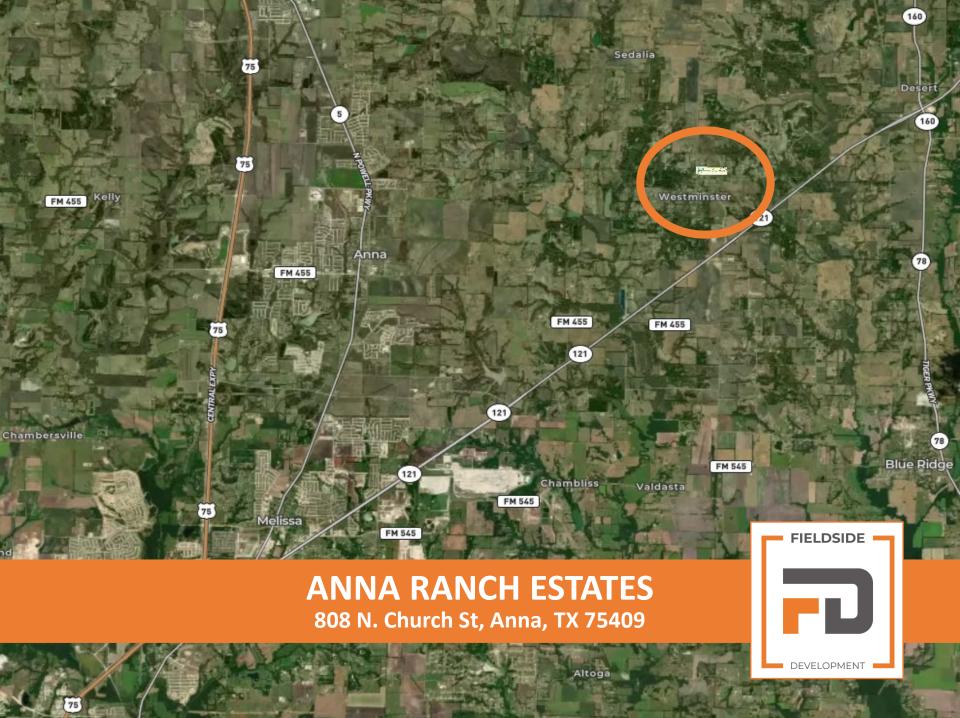

### DIRECTIONS

HWY 121 North, Exit E. Houston, Go North, At 3-way stop go Right, property on Right

FIELDSIDE