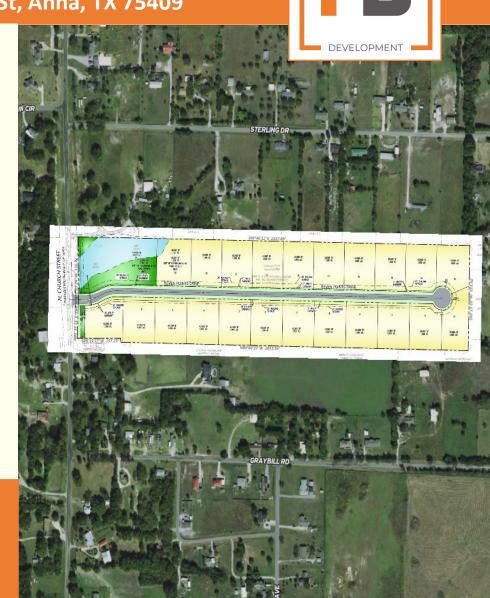

FIELDSIDE

PROPERTY INFORMATION 808 N. Church St, Anna, TX 75409

GROSS: ± 28 AC LOTS: (22) 1 ACRE SF LOTS

₽ ₽ ₽

WATER: WESTMINISTER SUD SEWER: SEPTIC REQUIRED

808 N CHURCH ST, ANNA, TX

COUNTY: COLLIN COUNTY

**ANNA ISD Schools** 

## ANNA RANCH ESTATES 808 N. Church St, Anna, TX 75409

•28 acres located at 808 North Church Street, Anna, TX

•Parcel number R-6233-002-0740-1 (Collin County)

•(22) 1 acre estate lots.

•No city sewer

•Developing as one phase. Development already started.

•Interior road will be concrete with open ditches.

•Water is Westminster SUD

•We can install fiber at no cost to builder

•We can do finished, pad ready lots at reasonable cost, or we can deliver nonfinished grade lots

 Completed Items: Dirt work, storm drainage, detention, water lines installed w/ hydrants, lime prepped for concrete roads
Needed Items: Concrete the road, install electric and fiber