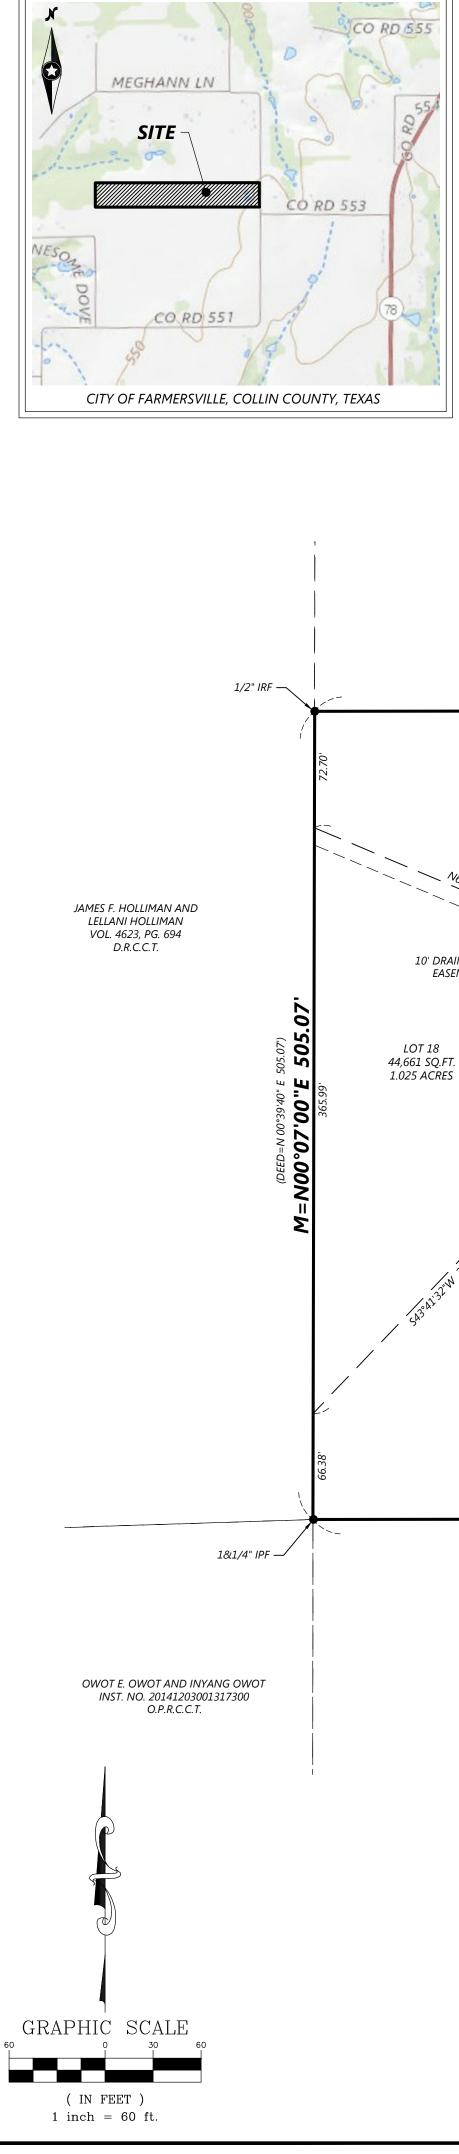

### VICINITY MAP (SCALE: 1"=2000')



### **GENERAL NOTES**

- BEARINGS AND DISTANCES SHOWN HEREON ARE REFERENCED TO THE TEXAS COORDINATE SYSTEM OF 1983, TEXAS NORTH CENTRAL ZONE 4202, AND ARE BASED ON THE NORTH AMERICAN DATUM OF 1983, 2011 ADJUSTMENT WITH A COMBINED SCALE FACTOR OF 1.00012.
   SUBJECT PROPERTY APPEARS TO BE CLASSIFIED AS "ZONE X" (AREA OF MINIMAL FLOOD HAZARD) WHEN SCALED FROM FLOOD INSURANCE RATE MAP COMMUNITY PANEL NUMBER 48085C0435 J, DATED JUNE 2 2009
- 2, 2009. SEWER TO PROPOSED LOTS WILL BE PROVIDED BY ON SITE SEPTIC SYSTEMS.
- 6. 7.
- 2, 2009.
  2, 2009.
  2, 2009.
  2, 2009.
  2, 2009.
  2, 2009.
  2, 2009.
  2, 2009.
  2, 2009.
  2, 2009.
  2, 2009.
  2, 2009.
  2, 2009.
  2, 2009.
  2, 2009.
  2, 2009.
  2, 2009.
  2, 2009.
  2, 2009.
  2, 2009.
  2, 2009.
  2, 2009.
  2, 2009.
  2, 2009.
  2, 200