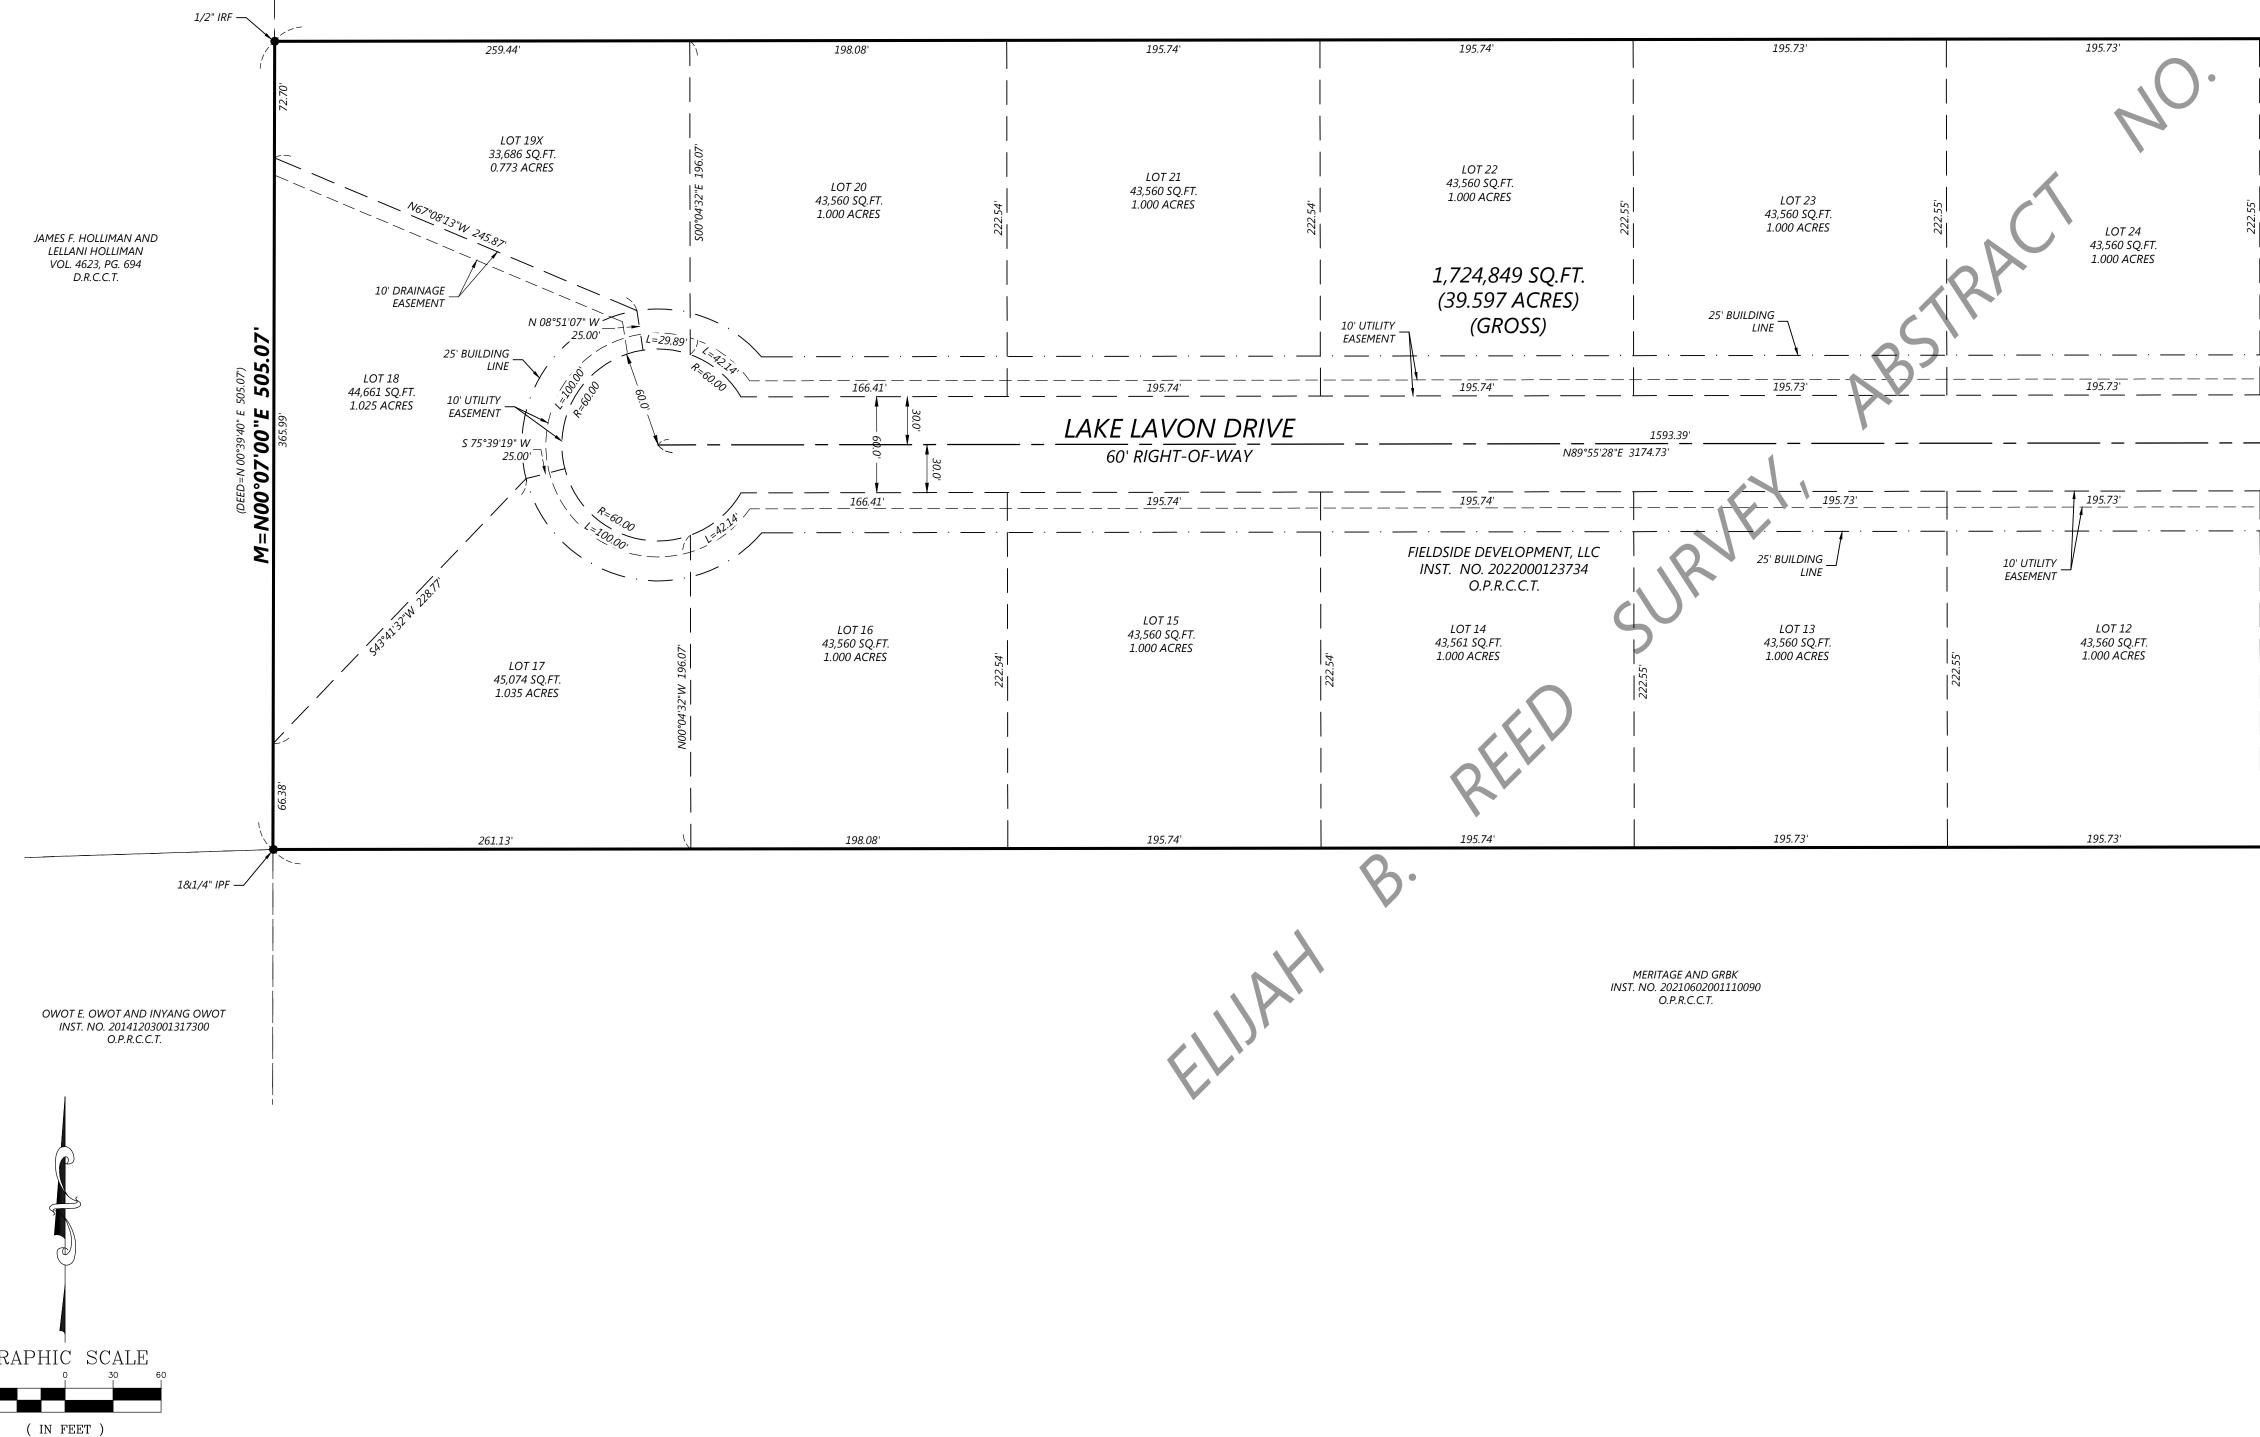

### **GENERAL NOTES**

- BEARINGS AND DISTANCES SHOWN HEREON ARE REFERENCED TO THE TEXAS COORDINATE SYSTEM OF 1983, TEXAS NORTH CENTRAL ZONE 4202, AND ARE BASED ON THE NORTH AMERICAN DATUM OF 1983, 2011 ADJUSTMENT WITH A COMBINED SCALE FACTOR OF 1.00012.
   SUBJECT PROPERTY APPEARS TO BE CLASSIFIED AS "ZONE X" (AREA OF MINIMAL FLOOD HAZARD) WHEN SCALED FROM FLOOD INSURANCE RATE MAP COMMUNITY PANEL NUMBER 48085C0435 J, DATED JUNE 2 2009
- 2, 2009. SEWER TO PROPOSED LOTS WILL BE PROVIDED BY ON SITE SEPTIC SYSTEMS.
- 6. 7.
- 2, 2009.
  2, 2009.
  2, 2009.
  2, 2009.
  2, 2009.
  2, 2009.
  2, 2009.
  2, 2009.
  2, 2009.
  2, 2009.
  2, 2009.
  2, 2009.
  2, 2009.
  2, 2009.
  2, 2009.
  2, 2009.
  2, 2009.
  2, 2009.
  2, 2009.
  2, 2009.
  2, 2009.
  2, 2009.
  2, 2009.
  2, 2009.
  2, 2009.
  2, 2009.
  2, 2009.
  2, 2009.
  2, 2009.
  2, 2009.
  2, 2009.
  2, 2009.
  2, 2009.
  2, 2009.
  2, 2009.
  2, 2009.
  2, 2009.
  2, 2009.
  2, 2009.
  2, 2009.
  2, 2009.
  2, 2009.
  2, 2009.
  2, 2009.
  2, 2009.
  2, 2009.
  2, 2009.
  2, 2009.
  2, 2009.
  2, 2009.
  2, 2009.
  2, 2009.
  2, 2009.
  2, 2009.
  2, 2009.
  2, 2009.
  2, 2009.
  2, 2009.
  2, 2009.
  2, 2009.
  2, 2009.
  2, 2009.
  2, 2009.
  2, 2009.
  2, 2009.
  2, 2009.
  2, 2009.
  2, 2009.
  2, 2009.
  2, 2009.
  2, 2009.
  2, 2009.
  2, 2009.
  2, 2009.
  2, 2009.
  2, 2009.
  3, 2009.
  4, 2009.
  4, 2009.
  4, 2009.
  4, 2009.
  4, 2009.
  4, 2009.
  4, 2009.
  4, 2009.
  4, 2009.
  4, 2009.
  4, 2009.
  4, 2009.
  4, 2009.
  4, 2009.
  4, 2009.
  4, 2009.
  4, 2009.
  4, 2009.
  4, 2009.
  4, 2009.
  4, 2009.
  4, 2009.
  4, 2009.
  4, 2009.
  4, 2009.
  4, 2009.
  4, 2009.
  4, 2009.
  4, 2009.
  4, 2009.
  4, 2009.
  4, 2009.
  4, 2009.
  4, 2009.
  4, 2009.
  4, 2009.
  4, LIMITED ON LOTS 1 AND 33. A PRE-PLANNING MEETING WITH RS/PE IS RECOMMENDED FOR LOTS 1 AND
- UTILITY EASEMENTS NOTED ABOVE. 10. 11.
- THERE WERE NO PERMITTED/APPROVED EXISTING STRUCTURES WITH ASSOCIATED OSSF(S) ON ANY LOT AT THE TIME OF APPROVAL. ANY EXISTING STRUCTURES OR OSSFS ON LOTS MUST BE REVIEWED AND PERMITTED BY COLLIN COUNTY DEVELOPMENT SERVICES PRIOR TO ANY USE.
- PERMITTED BY COLLIN COUNTY DEVELOPMENT SERVICES PRIOR TO ANY USE.
  12. TREE REMOVAL AND/OR GRADING FOR OSSF MAY BE REQUIRED ON INDIVIDUAL LOTS.
  13. THERE ARE NO WATER WELLS NOTED IN THIS SUBDIVISION AND NO WATER WELLS ARE ALLOWED WITHOUT PRIOR APPROVAL FROM COLLIN COUNTY DEVELOPMENT SERVICES.
  14. THE ONLY PONDS NOTED IN THIS SUBDIVISION ARE THE TWO (2) ON LOTS 1X AND 33X. NO ADDITIONAL PONDS ARE ALLOWED WITHOUT PRIOR APPROVAL FROM COLLIN COUNTY DEVELOPMENT SERVICES.
  15. EACH LOT IS LIMITED TO A MAXIMUM OF 5,000 GALLONS OF TREATED/DISPOSED SEWAGE EACH DAY.
  16. INDIVIDUAL SITE EVALUATIONS AND OSSF DESIGN PLANS (MEETING ALL STATE AND COUNTY REQUIREMENTS) MUST BE SUBMITTED TO AND APPROVED BY COLLIN COUNTY FOR EACH LOT PRIOR TO CONSTRUCTION OF ANY OSSF SYSTEM.

MEHRABAN KHODADADIAN AND KIANUSH KHOSHNUDI INST. NO. 20190618000698740

O.P.R.C.C.T.

| 13                                                                                 | 2                                                              |                                                          |                                                          |                                                                                                                             | D=S 89°31'56" E 3414.98')                     |        |
|------------------------------------------------------------------------------------|----------------------------------------------------------------|----------------------------------------------------------|----------------------------------------------------------|-----------------------------------------------------------------------------------------------------------------------------|-----------------------------------------------|--------|
|                                                                                    | 195.73'                                                        |                                                          | 195.72'                                                  | <u>M=N89</u>                                                                                                                | ° <b>55'24"E 3414.98'</b><br>200.69'<br>• • • | -      |
| <br> <br>                                                                          | BLOCK A                                                        | <br> <br>                                                |                                                          |                                                                                                                             | <b>LINE</b>                                   |        |
| 222.55                                                                             | LOT 25<br>43,560 SQ.FT.<br>1.000 ACRES                         | 222.56                                                   | LOT 26<br>43,560 SQ.FT.<br>1.000 ACRES                   | 222.56'                                                                                                                     | LOT 27<br>43,560 SQ.FT.<br>1.000 ACRES        |        |
|                                                                                    |                                                                |                                                          |                                                          |                                                                                                                             | A7C                                           |        |
|                                                                                    |                                                                | ·                                                        |                                                          | ·                                                                                                                           |                                               | -<br>0 |
|                                                                                    | <u>    195.73'                                    </u>         | <u></u>                                                  |                                                          |                                                                                                                             |                                               | _      |
|                                                                                    |                                                                |                                                          | 195.72'                                                  |                                                                                                                             | 148.73'                                       |        |
| - ·   · -<br>                                                                      |                                                                | · · ·                                                    | · · ·                                                    | · · · + ·<br>                                                                                                               |                                               | 20     |
|                                                                                    | LOT 11<br>43,560 SQ.FT.                                        |                                                          |                                                          |                                                                                                                             | LOT 9                                         |        |
| 22.55'                                                                             | 1.000 ACRES                                                    | 222.56                                                   | LOT 10<br>43,560 SQ.FT.<br>1.000 ACRES                   | 222.56                                                                                                                      | 43,560 SQ.FT.<br>1.000 ACRES                  |        |
|                                                                                    | BLOCK A                                                        |                                                          |                                                          |                                                                                                                             |                                               |        |
|                                                                                    | 195.73'                                                        |                                                          | 195.72'                                                  |                                                                                                                             | 200.69'                                       |        |
| <i>M</i> = <b>S89°55'31''W 3414.47'</b><br>( <i>DEED</i> =N 89°31'49'' W 3414.47') |                                                                |                                                          |                                                          |                                                                                                                             |                                               | -      |
|                                                                                    |                                                                |                                                          |                                                          |                                                                                                                             |                                               |        |
|                                                                                    |                                                                |                                                          |                                                          |                                                                                                                             |                                               |        |
|                                                                                    |                                                                |                                                          |                                                          |                                                                                                                             |                                               |        |
|                                                                                    |                                                                |                                                          |                                                          |                                                                                                                             |                                               |        |
| SURVEYOR/ENGINEER FINAL PLAT                                                       |                                                                |                                                          |                                                          |                                                                                                                             |                                               |        |
| LOTS 1-18, 19X & 20-3<br>BLOCK A                                                   |                                                                |                                                          |                                                          |                                                                                                                             |                                               |        |
|                                                                                    |                                                                | 1101 Central                                             | <b>CIVIL</b><br>Expressway South                         | 34 RESIDENTIAL LOTS & 1 X-LOT<br>39.597 ACRES OUT OF THE ELIJAH B.<br>REED SURVEY, ABSTRACT NO. 739<br>COLLIN COUNTY, TEXAS |                                               |        |
|                                                                                    | OWNER<br>ELDSIDE DEVELOPMENT, LLC<br>232 RIDGE ROAD, SUITE 104 | Ph. 21<br>John <i>N</i>                                  | Allen, TX 75013<br>4-491-1830<br>Measels, PE<br>ENGINEER |                                                                                                                             |                                               |        |
| HEATH, TX 75032-5840                                                               |                                                                | JOB NO: JMS-FSD2005<br>DATE: 08/12/2022 - DRAWN BY: E.R. |                                                          | PAGE 1 OF 2                                                                                                                 |                                               |        |