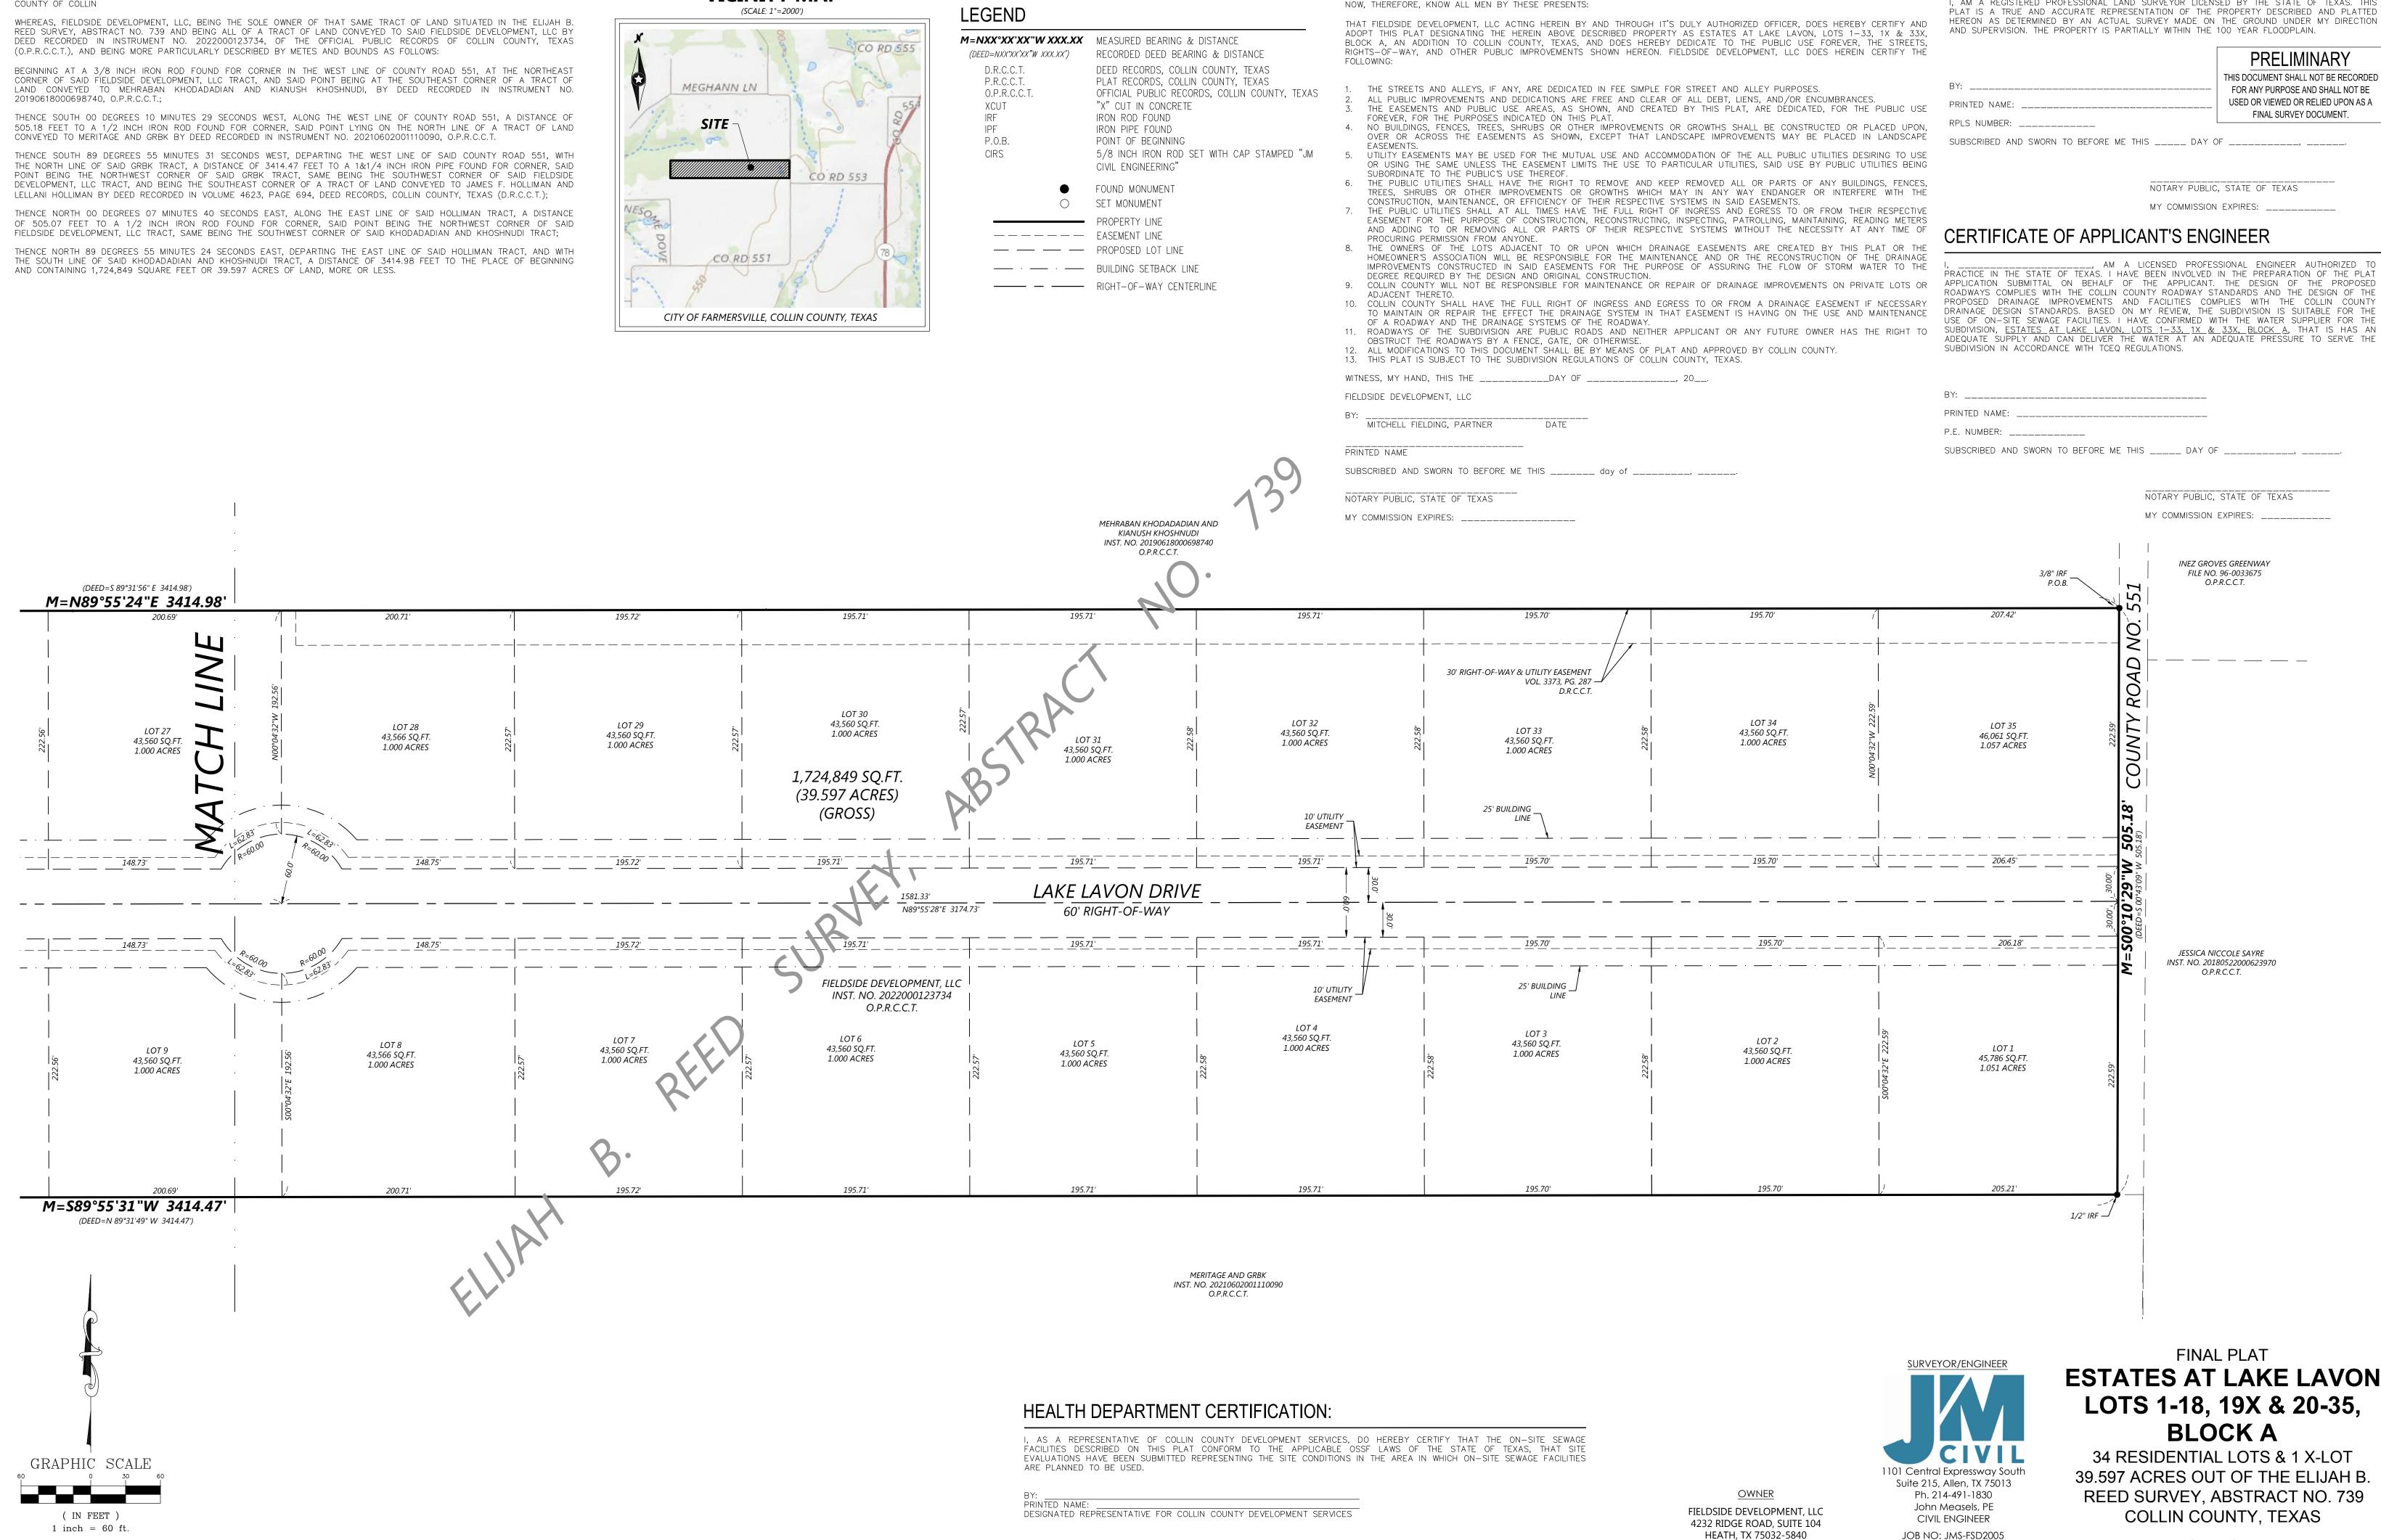

### VICINITY MAP (SCALE: 1"=2000')

### **GENERAL NOTES**

- BEARINGS AND DISTANCES SHOWN HEREON ARE REFERENCED TO THE TEXAS COORDINATE SYSTEM OF 1983, TEXAS NORTH CENTRAL ZONE 4202, AND ARE BASED ON THE NORTH AMERICAN DATUM OF 1983, 2011 ADJUSTMENT WITH A COMBINED SCALE FACTOR OF 1.00012.
   SUBJECT PROPERTY APPEARS TO BE CLASSIFIED AS "ZONE X" (AREA OF MINIMAL FLOOD HAZARD) WHEN SCALED FROM FLOOD INSURANCE RATE MAP COMMUNITY PANEL NUMBER 48085C0435 J, DATED JUNE 2 2009
- 2, 2009. SEWER TO PROPOSED LOTS WILL BE PROVIDED BY ON SITE SEPTIC SYSTEMS.
- 6. 7.
- 2, 2009.
  2, 2009.
  2, 2009.
  2, 2009.
  2, 2009.
  2, 2009.
  2, 2009.
  2, 2009.
  2, 2009.
  2, 2009.
  2, 2009.
  2, 2009.
  2, 2009.
  2, 2009.
  2, 2009.
  2, 2009.
  2, 2009.
  2, 2009.
  2, 2009.
  2, 2009.
  2, 2009.
  2, 2009.
  2, 2009.
  2, 2009.
  2, 2009.
  2, 2009.
  2, 2009.
  2, 2009.
  2, 2009.
  2, 2009.
  2, 2009.
  2, 2009.
  2, 2009.
  2, 2009.
  2, 2009.
  2, 2009.
  2, 2009.
  2, 2009.
  2, 2009.
  2, 2009.
  2, 2009.
  2, 2009.
  2, 2009.
  2, 2009.
  2, 2009.
  2, 2009.
  2, 2009.
  2, 2009.
  2, 2009.
  2, 2009.
  2, 2009.
  2, 2009.
  2, 2009.
  2, 2009.
  2, 2009.
  2, 2009.
  2, 2009.
  2, 2009.
  2, 2009.
  2, 2009.
  2, 2009.
  2, 2009.
  2, 2009.
  2, 2009.
  2, 2009.
  2, 2009.
  2, 2009.
  2, 2009.
  2, 2009.
  2, 2009.
  2, 2009.
  2, 2009.
  2, 2009.
  2, 2009.
  2, 2009.
  2, 2009.
  3, 2009.
  4, 2009.
  4, 2009.
  4, 2009.
  4, 2009.
  4, 2009.
  4, 2009.
  4, 2009.
  4, 2009.
  4, 2009.
  4, 2009.
  4, 2009.
  4, 2009.
  4, 2009.
  4, 2009.
  4, 2009.
  4, 2009.
  4, 2009.
  4, 2009.
  4, 2009.
  4, 2009.
  4, 2009.
  4, 2009.
  4, 2009.
  4, 2009.
  4, 2009.
  4, 2009.
  4, 2009.
  4, 2009.
  4, 2009.
  4, 2009.
  4, 2009.
  4, 2009.
  4, 2009.
  4, 2009.
  4, 2009.
  4, 2009.
  4, LIMITED ON LOTS 1 AND 33. A PRE-PLANNING MEETING WITH RS/PE IS RECOMMENDED FOR LOTS 1 AND
- UTILITY EASEMENTS NOTED ABOVE. 10. 11.
- THERE WERE NO PERMITTED/APPROVED EXISTING STRUCTURES WITH ASSOCIATED OSSF(S) ON ANY LOT AT THE TIME OF APPROVAL. ANY EXISTING STRUCTURES OR OSSFS ON LOTS MUST BE REVIEWED AND PERMITTED BY COLLIN COUNTY DEVELOPMENT SERVICES PRIOR TO ANY USE.
- PERMITTED BY COLLIN COUNTY DEVELOPMENT SERVICES PRIOR TO ANY USE.
  12. TREE REMOVAL AND/OR GRADING FOR OSSF MAY BE REQUIRED ON INDIVIDUAL LOTS.
  13. THERE ARE NO WATER WELLS NOTED IN THIS SUBDIVISION AND NO WATER WELLS ARE ALLOWED WITHOUT PRIOR APPROVAL FROM COLLIN COUNTY DEVELOPMENT SERVICES.
  14. THE ONLY PONDS NOTED IN THIS SUBDIVISION ARE THE TWO (2) ON LOTS 1X AND 33X. NO ADDITIONAL PONDS ARE ALLOWED WITHOUT PRIOR APPROVAL FROM COLLIN COUNTY DEVELOPMENT SERVICES.
  15. EACH LOT IS LIMITED TO A MAXIMUM OF 5,000 GALLONS OF TREATED/DISPOSED SEWAGE EACH DAY.
  16. INDIVIDUAL SITE EVALUATIONS AND OSSF DESIGN PLANS (MEETING ALL STATE AND COUNTY REQUIREMENTS) MUST BE SUBMITTED TO AND APPROVED BY COLLIN COUNTY FOR EACH LOT PRIOR TO CONSTRUCTION OF ANY OSSF SYSTEM.

MEHRABAN KHODADADIAN AND KIANUSH KHOSHNUDI INST. NO. 20190618000698740

O.P.R.C.C.T.

| 13                                                                                 | 2                                                              |                                                          |                                                          |                                                                                                                             | D=S 89°31'56" E 3414.98')                     |        |
|------------------------------------------------------------------------------------|----------------------------------------------------------------|----------------------------------------------------------|----------------------------------------------------------|-----------------------------------------------------------------------------------------------------------------------------|-----------------------------------------------|--------|
|                                                                                    | 195.73'                                                        |                                                          | 195.72'                                                  | <u>M=N89</u>                                                                                                                | ° <b>55'24"E 3414.98'</b><br>200.69'<br>• • • | -      |
| <br> <br>                                                                          | BLOCK A                                                        | <br> <br>                                                |                                                          |                                                                                                                             | <b>LINE</b>                                   |        |
| 222.55                                                                             | LOT 25<br>43,560 SQ.FT.<br>1.000 ACRES                         | 222.56                                                   | LOT 26<br>43,560 SQ.FT.<br>1.000 ACRES                   | 222.56'                                                                                                                     | LOT 27<br>43,560 SQ.FT.<br>1.000 ACRES        |        |
|                                                                                    |                                                                |                                                          |                                                          |                                                                                                                             | A7C                                           |        |
|                                                                                    |                                                                | ·                                                        |                                                          | ·                                                                                                                           |                                               | -<br>0 |
|                                                                                    | <u>    195.73'                                    </u>         | <u></u>                                                  |                                                          |                                                                                                                             |                                               | _      |
|                                                                                    |                                                                |                                                          | 195.72'                                                  |                                                                                                                             | 148.73'                                       |        |
| - ·   · -<br>                                                                      |                                                                | · · ·                                                    | · · ·                                                    | · · · + ·<br>                                                                                                               |                                               | 20     |
|                                                                                    | LOT 11<br>43,560 SQ.FT.                                        |                                                          |                                                          |                                                                                                                             | LOT 9                                         |        |
| 22.55'                                                                             | 1.000 ACRES                                                    | 222.56                                                   | LOT 10<br>43,560 SQ.FT.<br>1.000 ACRES                   | 222.56                                                                                                                      | 43,560 SQ.FT.<br>1.000 ACRES                  |        |
|                                                                                    | BLOCK A                                                        |                                                          |                                                          |                                                                                                                             |                                               |        |
|                                                                                    | 195.73'                                                        |                                                          | 195.72'                                                  |                                                                                                                             | 200.69'                                       |        |
| <i>M</i> = <b>S89°55'31''W 3414.47'</b><br>( <i>DEED</i> =N 89°31'49'' W 3414.47') |                                                                |                                                          |                                                          |                                                                                                                             |                                               | -      |
|                                                                                    |                                                                |                                                          |                                                          |                                                                                                                             |                                               |        |
|                                                                                    |                                                                |                                                          |                                                          |                                                                                                                             |                                               |        |
|                                                                                    |                                                                |                                                          |                                                          |                                                                                                                             |                                               |        |
|                                                                                    |                                                                |                                                          |                                                          |                                                                                                                             |                                               |        |
| SURVEYOR/ENGINEER FINAL PLAT                                                       |                                                                |                                                          |                                                          |                                                                                                                             |                                               |        |
| LOTS 1-18, 19X & 20-3<br>BLOCK A                                                   |                                                                |                                                          |                                                          |                                                                                                                             |                                               |        |
|                                                                                    |                                                                | 1101 Central                                             | <b>CIVIL</b><br>Expressway South                         | 34 RESIDENTIAL LOTS & 1 X-LOT<br>39.597 ACRES OUT OF THE ELIJAH B.<br>REED SURVEY, ABSTRACT NO. 739<br>COLLIN COUNTY, TEXAS |                                               |        |
|                                                                                    | OWNER<br>ELDSIDE DEVELOPMENT, LLC<br>232 RIDGE ROAD, SUITE 104 | Ph. 21<br>John <i>N</i>                                  | Allen, TX 75013<br>4-491-1830<br>Measels, PE<br>ENGINEER |                                                                                                                             |                                               |        |
| HEATH, TX 75032-5840                                                               |                                                                | JOB NO: JMS-FSD2005<br>DATE: 08/12/2022 - DRAWN BY: E.R. |                                                          | PAGE 1 OF 2                                                                                                                 |                                               |        |