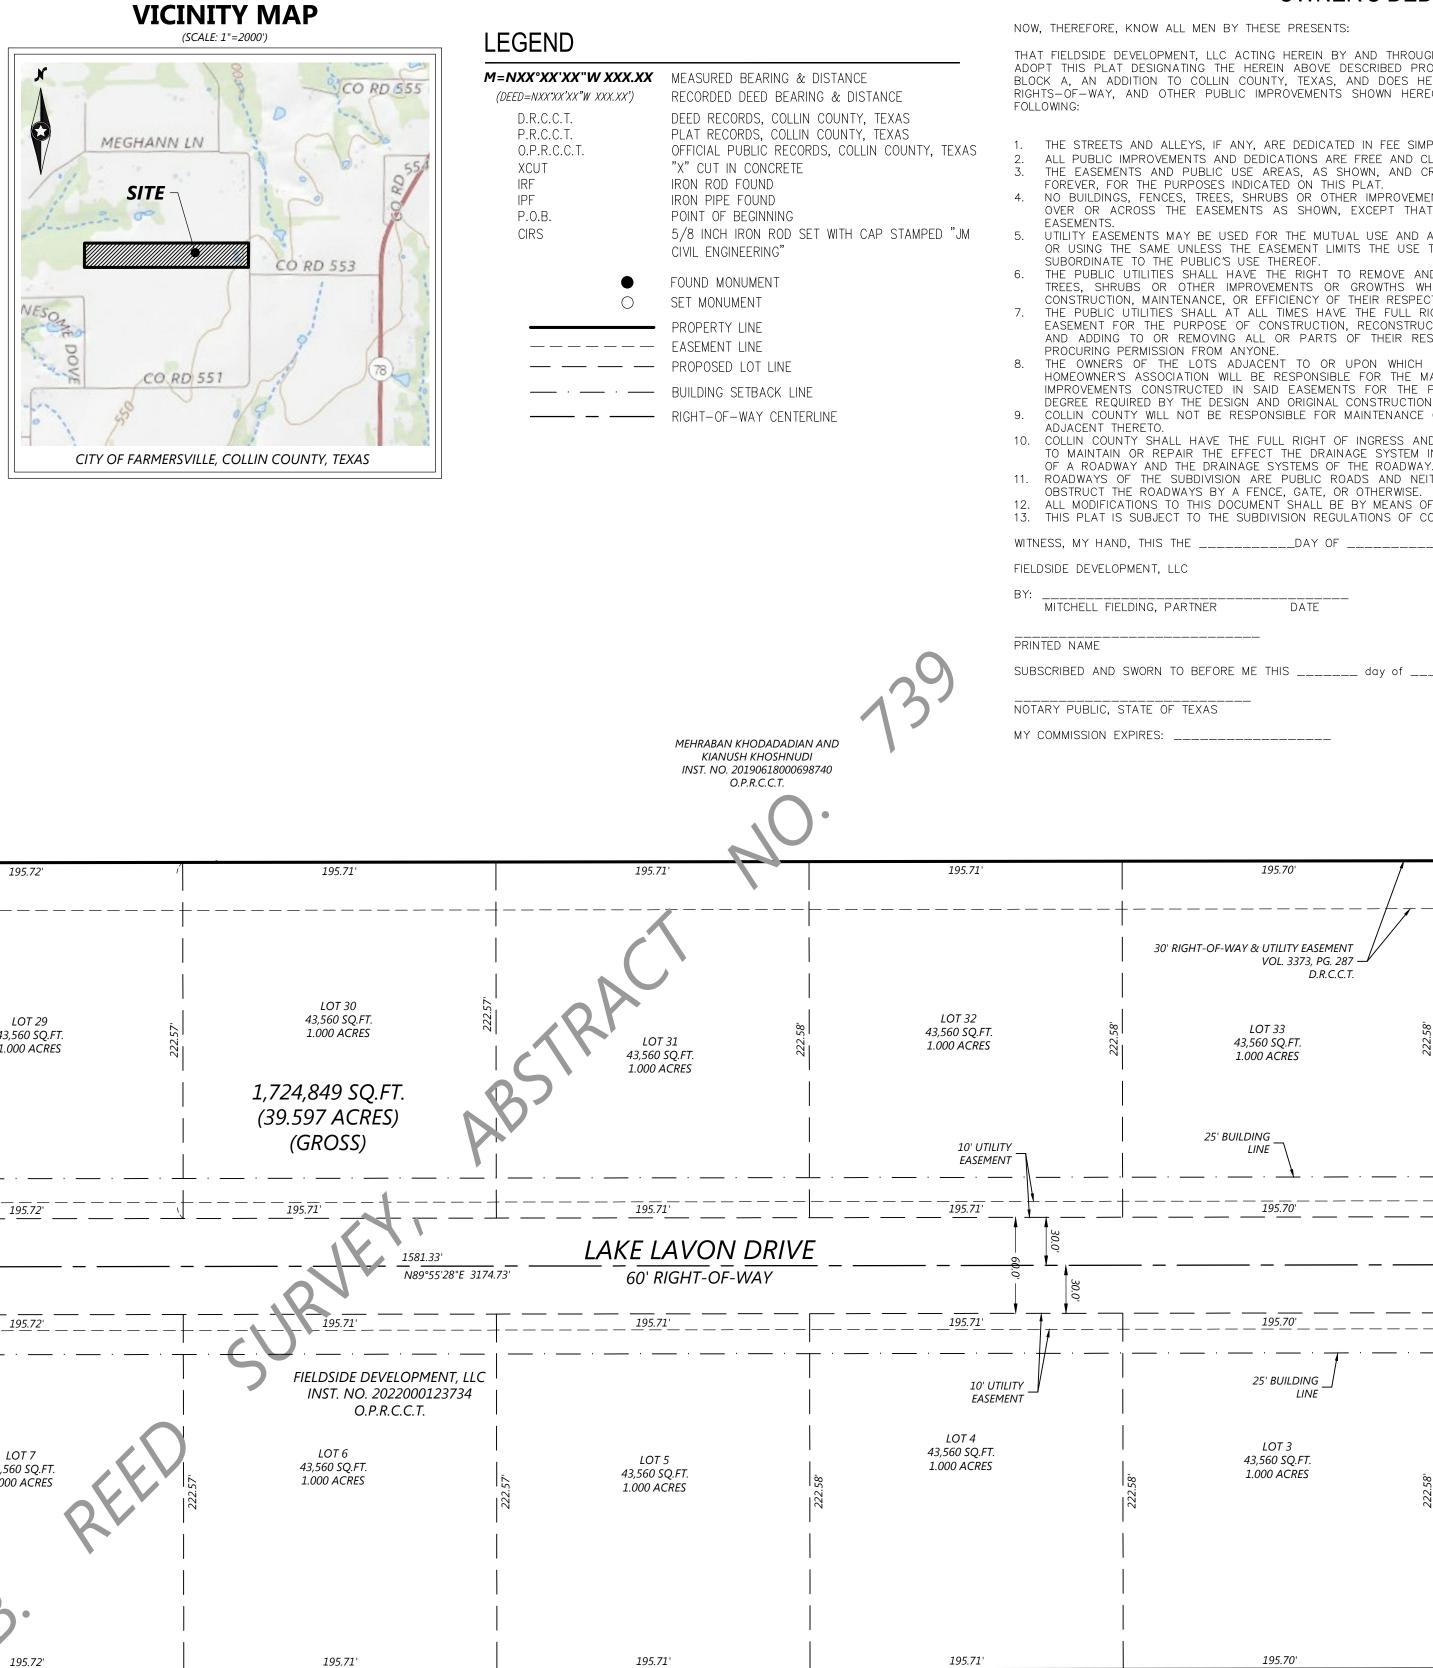

### VICINITY MAP (SCALE: 1"=2000')

### **GENERAL NOTES**

- BEARINGS AND DISTANCES SHOWN HEREON ARE REFERENCED TO THE TEXAS COORDINATE SYSTEM OF 1983, TEXAS NORTH CENTRAL ZONE 4202, AND ARE BASED ON THE NORTH AMERICAN DATUM OF 1983, 2011 ADJUSTMENT WITH A COMBINED SCALE FACTOR OF 1.00012.
   SUBJECT PROPERTY APPEARS TO BE CLASSIFIED AS "ZONE X" (AREA OF MINIMAL FLOOD HAZARD) WHEN SCALED FROM FLOOD INSURANCE RATE MAP COMMUNITY PANEL NUMBER 48085C0435 J, DATED JUNE 2 2009
- 2, 2009. SEWER TO PROPOSED LOTS WILL BE PROVIDED BY ON SITE SEPTIC SYSTEMS.
- 6. 7.
- 2, 2009.
  2, 2009.
  2, 2009.
  2, 2009.
  2, 2009.
  2, 2009.
  2, 2009.
  2, 2009.
  2, 2009.
  2, 2009.
  2, 2009.
  2, 2009.
  2, 2009.
  2, 2009.
  2, 2009.
  2, 2009.
  2, 2009.
  2, 2009.
  2, 2009.
  2, 2009.
  2, 2009.
  2, 2009.
  2, 2009.
  2, 2009.
  2, 2009.
  2, 2009.
  2, 2009.
  2, 2009.
  2, 2009.
  2, 2009.
  2, 2009.
  2, 2009.
  2, 2009.
  2, 2009.
  2, 2009.
  2, 2009.
  2, 2009.
  2, 2009.
  2, 2009.
  2, 2009.
  2, 2009.
  2, 2009.
  2, 2009.
  2, 2009.
  2, 2009.
  2, 2009.
  2, 2009.
  2, 2009.
  2, 2009.
  2, 2009.
  2, 2009.
  2, 2009.
  2, 2009.
  2, 2009.
  2, 2009.
  2, 2009.
  2, 2009.
  2, 2009.
  2, 2009.
  2, 2009.
  2, 2009.
  2, 2009.
  2, 2009.
  2, 2009.
  2, 2009.
  2, 2009.
  2, 2009.
  2, 2009.
  2, 2009.
  2, 2009.
  2, 2009.
  2, 2009.
  2, 2009.
  2, 2009.
  2, 2009.
  2, 2009.
  3, 2009.
  4, 2009.
  4, 2009.
  4, 2009.
  4, 2009.
  4, 2009.
  4, 2009.
  4, 2009.
  4, 2009.
  4, 2009.
  4, 2009.
  4, 2009.
  4, 2009.
  4, 2009.
  4, 2009.
  4, 2009.
  4, 2009.
  4, 2009.
  4, 2009.
  4, 2009.
  4, 2009.
  4, 2009.
  4, 2009.
  4, 2009.
  4, 2009.
  4, 2009.
  4, 2009.
  4, 2009.
  4, 2009.
  4, 2009.
  4, 2009.
  4, 2009.
  4, 2009.
  4, 2009.
  4, 2009.
  4, 2009.
  4, 2009.
  4, LIMITED ON LOTS 1 AND 33. A PRE-PLANNING MEETING WITH RS/PE IS RECOMMENDED FOR LOTS 1 AND
- UTILITY EASEMENTS NOTED ABOVE. 10. 11.
- THERE WERE NO PERMITTED/APPROVED EXISTING STRUCTURES WITH ASSOCIATED OSSF(S) ON ANY LOT AT THE TIME OF APPROVAL. ANY EXISTING STRUCTURES OR OSSFS ON LOTS MUST BE REVIEWED AND PERMITTED BY COLLIN COUNTY DEVELOPMENT SERVICES PRIOR TO ANY USE.
- PERMITTED BY COLLIN COUNTY DEVELOPMENT SERVICES PRIOR TO ANY USE.
  12. TREE REMOVAL AND/OR GRADING FOR OSSF MAY BE REQUIRED ON INDIVIDUAL LOTS.
  13. THERE ARE NO WATER WELLS NOTED IN THIS SUBDIVISION AND NO WATER WELLS ARE ALLOWED WITHOUT PRIOR APPROVAL FROM COLLIN COUNTY DEVELOPMENT SERVICES.
  14. THE ONLY PONDS NOTED IN THIS SUBDIVISION ARE THE TWO (2) ON LOTS 1X AND 33X. NO ADDITIONAL PONDS ARE ALLOWED WITHOUT PRIOR APPROVAL FROM COLLIN COUNTY DEVELOPMENT SERVICES.
  15. EACH LOT IS LIMITED TO A MAXIMUM OF 5,000 GALLONS OF TREATED/DISPOSED SEWAGE EACH DAY.
  16. INDIVIDUAL SITE EVALUATIONS AND OSSF DESIGN PLANS (MEETING ALL STATE AND COUNTY REQUIREMENTS) MUST BE SUBMITTED TO AND APPROVED BY COLLIN COUNTY FOR EACH LOT PRIOR TO CONSTRUCTION OF ANY OSSF SYSTEM.